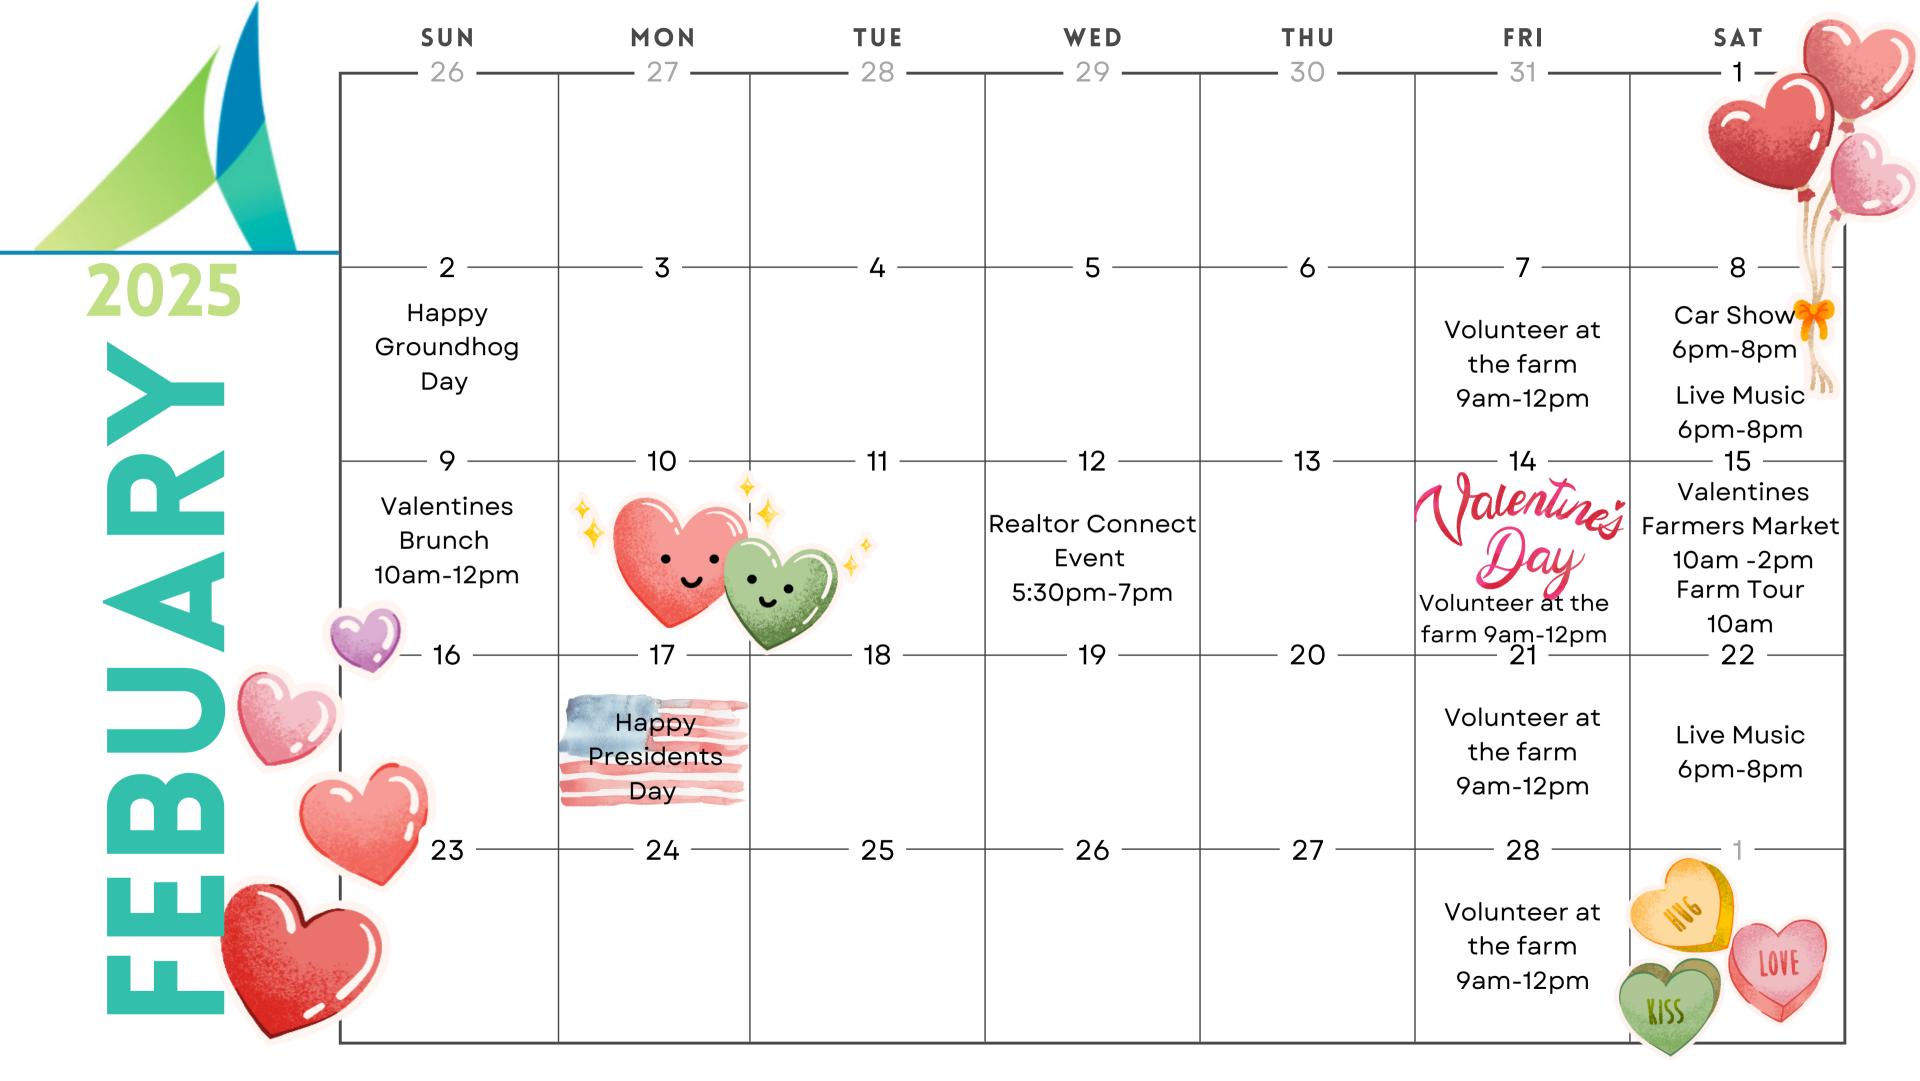

| THU | FRI                                         | SAT                                                       |
|-----|---------------------------------------------|-----------------------------------------------------------|
| 3   | 4 4<br>Volunteer at<br>the farm<br>9am-12pm | 5                                                         |
| 10  | 11                                          | 12                                                        |
| 17  | Volunteer at<br>the farm<br>9am-12pm<br>18  | Car Show<br>6pm-8pm<br>Live Music<br>6pm-8pm<br>19        |
|     | Volunteer at<br>the farm<br>9am-12pm        | Easter Farmers<br>Market<br>10am-2pm<br>Farm Tour<br>10am |
| 24  | 25<br>Volunteer at<br>the farm<br>9am-12pm  | 26<br>Live Music<br>6pm-8pm                               |
| 1   | 2                                           | 3                                                         |