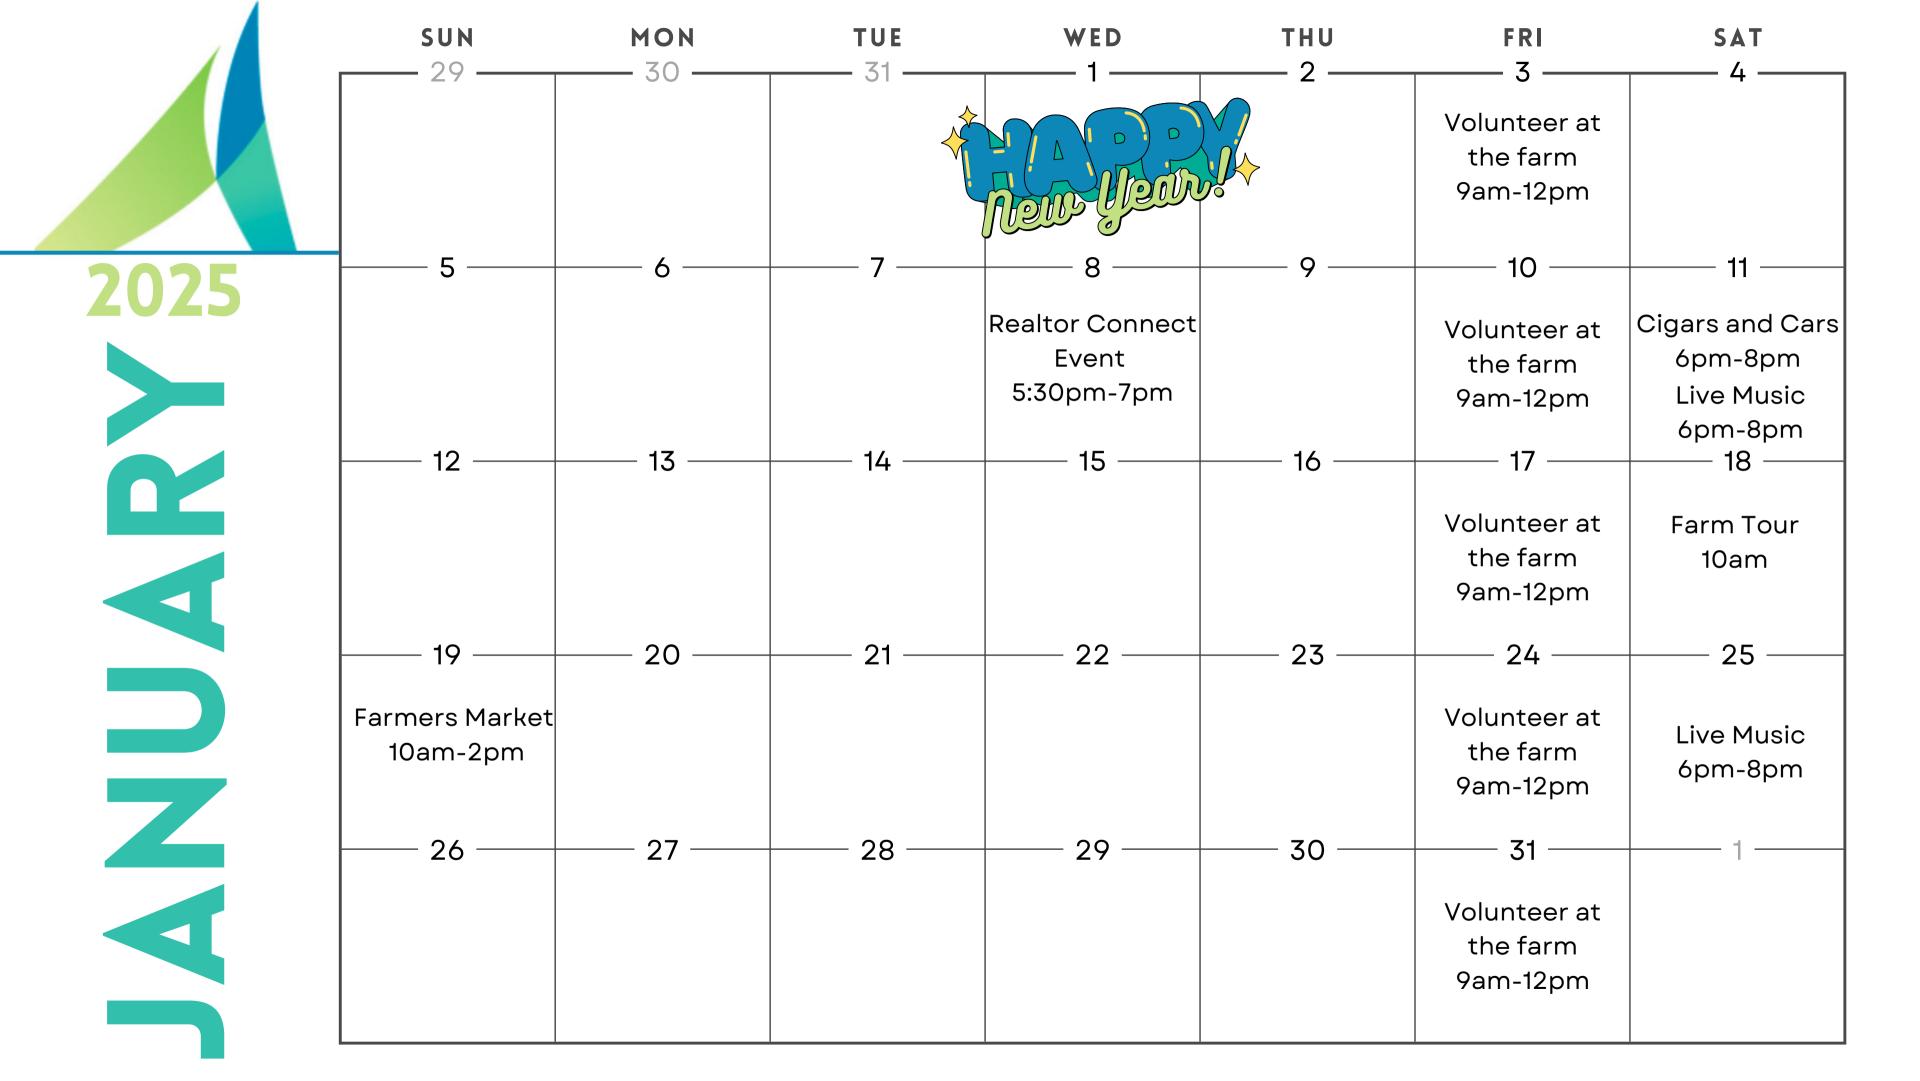

| THU | FRI                                  | SAT                                          |
|-----|--------------------------------------|----------------------------------------------|
|     | Volunteer at<br>the farm<br>9am-12pm | 3                                            |
|     | 9                                    | 10                                           |
|     | Volunteer at<br>the farm<br>9am-12pm | Car Show<br>6pm-8pm<br>Live Music<br>6pm-8pm |
| 15  | 16                                   | 17                                           |
|     | Volunteer at<br>the farm<br>9am-12pm | Farmers Market<br>10am-2pm<br>Farm Tour      |
| 22  | 23                                   | 10am<br>24                                   |
|     | Volunteer at<br>the farm<br>9am-12pm | Live Music<br>6pm-8pm                        |
| 29  | 30                                   | 31                                           |
|     | Volunteer at<br>the farm<br>9am-12pm |                                              |