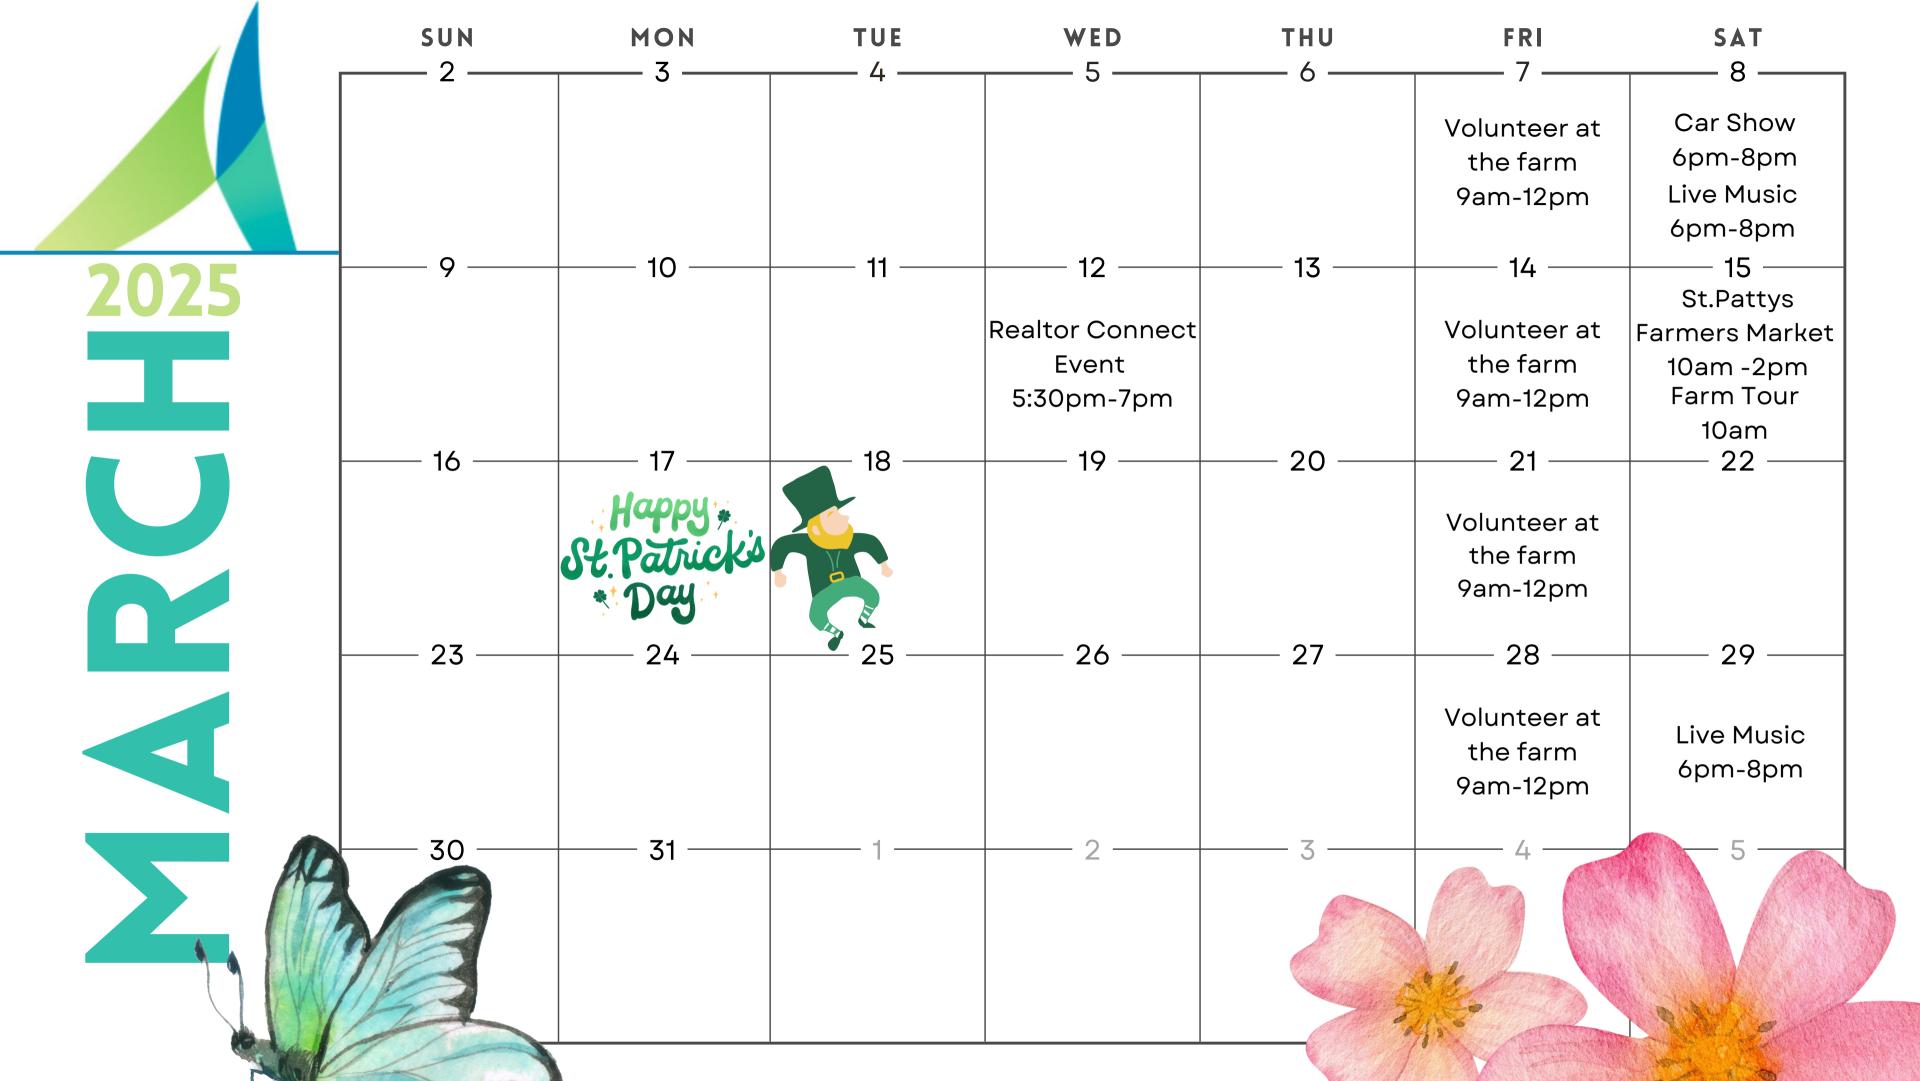

| THU | FRI                                         | SAT                                                       |
|-----|---------------------------------------------|-----------------------------------------------------------|
| 3   | 4 4<br>Volunteer at<br>the farm<br>9am-12pm | 5                                                         |
| 10  | 11                                          | 12                                                        |
| 17  | Volunteer at<br>the farm<br>9am-12pm<br>18  | Car Show<br>6pm-8pm<br>Live Music<br>6pm-8pm<br>19        |
|     | Volunteer at<br>the farm<br>9am-12pm        | Easter Farmers<br>Market<br>10am-2pm<br>Farm Tour<br>10am |
| 24  | 25<br>Volunteer at<br>the farm<br>9am-12pm  | 26<br>Live Music<br>6pm-8pm                               |
| 1   | 2                                           | 3                                                         |